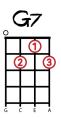

## Blue Christmas Elvis Presley 1957 (Billy Hayes & Jay W. Johnson)

С **G7** I'll have a blue Christmas without you С I'll be so blue just thinking about you **C7** F Decorations of red on a green Christmas tree **G7** Won't be the same dear, if you're not here with me С **G7** And when those blue snowflakes start falling С That's when those blue memories start calling **C7** F You'll be doing all right, with your Christmas of white **G7** С But I'll have a blue, blue, blue, blue Christmas

C G7 G7 C (same chord progression as verse)

C7 F You'll be doing all right, with your Christmas of white G7 C But I'll have a blue, blue, blue, blue Christmas

MECHANICS OF MUSIC.COM