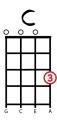

## Blue Christmas Elvis Presley 1957 (Billy Hayes & Jay W. Johnson)

С **G7** I'll have a blue Christmas without you С I'll be so blue just thinking about you **C7** F Decorations of red on a green Christmas tree **G7** Won't be the same dear, if you're not here with me С **G7** And when those blue snowflakes start falling С That's when those blue memories start calling **C7** F You'll be doing all right, with your Christmas of white **G7** С But I'll have a blue, blue, blue, blue Christmas

C G7 G7 C (same chord progression as verse)

C7 F You'll be doing all right, with your Christmas of white G7 C But I'll have a blue, blue, blue, blue Christmas

MECHANICS OF MUSIC.COM